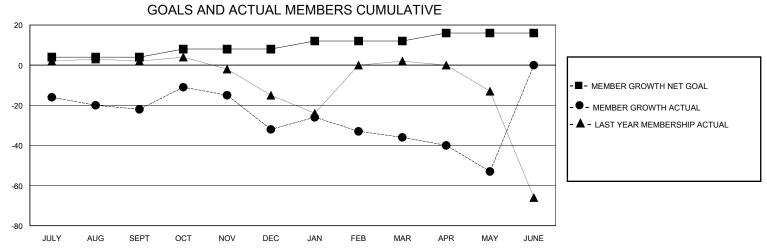

## District 19 F

Results as of: 5/31/2020

18

2

| GMT:                         |               | GMT CA    |               |                              |                        |                         |                                                    |  |  |
|------------------------------|---------------|-----------|---------------|------------------------------|------------------------|-------------------------|----------------------------------------------------|--|--|
| Clubs                        |               |           |               | Members                      |                        |                         |                                                    |  |  |
| RESULTS FOR 2019-2020        |               |           |               | RESULTS FOR 2019-2020        |                        |                         |                                                    |  |  |
| QUARTER                      | NEW CLUB GOAL | NEW CLUBS | DROPPED CLUBS | QUARTER MEME                 | BER GROWTH NET<br>GOAL | MEMBER GROWTH<br>ACTUAL | DROPPED<br>MEMBERS ACTUAL<br>(including transfers) |  |  |
| JULY/AUG/SEPT<br>OCT/NOV/DEC | 0<br>0        | 0<br>0    | 0<br>0        | JULY/AUG/SEPT<br>OCT/NOV/DEC | 4<br>4                 | 18<br>23                | 36<br>29                                           |  |  |
| JAN/FEB/MAR                  | 1             | 0         | 1             | JAN/FEB/MAR                  | 4                      | 35                      | 37                                                 |  |  |

APR/MAY/JUNE

0

APR/MAY/JUNE

0